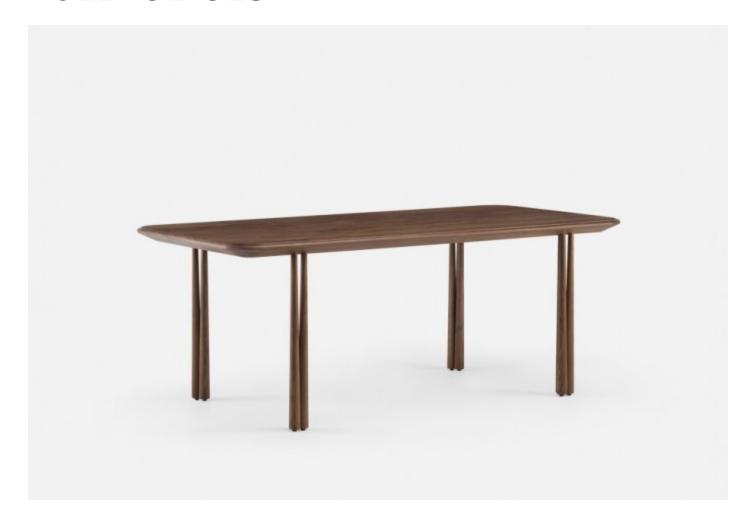

### MADE BY BY DE LA ESPADA

Elliot is an intricately detailed table that harnesses De La Espada's woodworking expertise in a form that captures the sumptuous qualities of a traditional American aesthetic in a more modern design language.

#### **Dimensions**

056S Rectangular W200 × D95 × H75.5 cm W78 3/4 × D37 2/5 × H29 3/4 " 056M Rectangular W240 × D95 × H75.5 cm W94 1/2 × D37 2/5 × H29 3/4 " 056L Rectangular W260 × D95 × H75.5 cm W102 2/5 × D37 2/5 × H29 3/4 "