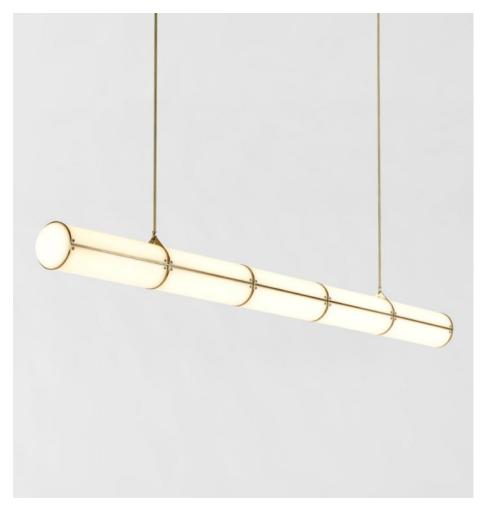

## **ENDLESS STRAIGHT 5 UNITS**

### MADE BY BY ROLL & HILL

Jason Miller's Endless collection takes its inspiration from 1970s Super-graphics. After the reductionist intentions of modernism faded, some architects began to use large-scale graphic elements to define space. Graphic design became architecture; Endless was designed in the same spirit. Cylindrical sections and corner units allow Endless to be custom-configured as an architectural element.

### **Dimensions**

Dia 6in/15cm x L 92in/234cm