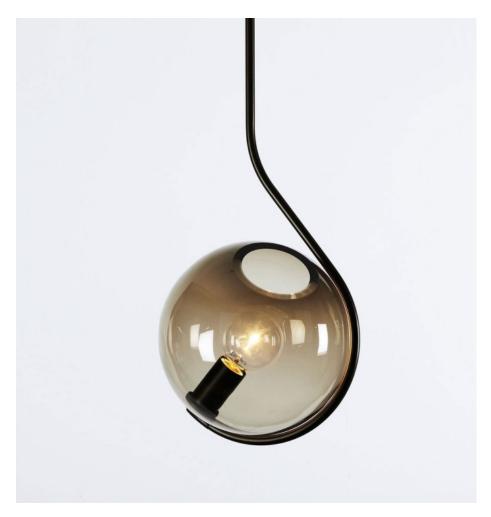

# FIDDLEHEAD PENDANT

### MADE BY BY ROLL & HILL

Jason Miller's Fiddlehead derives its name from sprouting ferns. One end of Fiddlehead's long, furling arm gently balances a hand-blown glass globe; the other uses the wall or ceiling as a counterbalance.

### **Material Options**

Black, Bronze & Brushed Brass Metal Finish

Clear, Smoked or Cream Glass