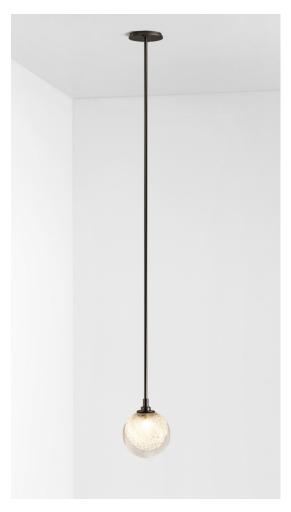

# FIZI SINGLE BALL PENDANT

#### MADE BY BY ARTICOLO STUDIOS

Fizi's mesmerizing explosion of bubbles are suspended in champagne-like effervescence.

## **Dimensions**

Ø4.72" Fizi ball, drop length up to 47" (additional length / additional charge) mounting plate included (fits 4.0/3.5" jbox) 4 lbs