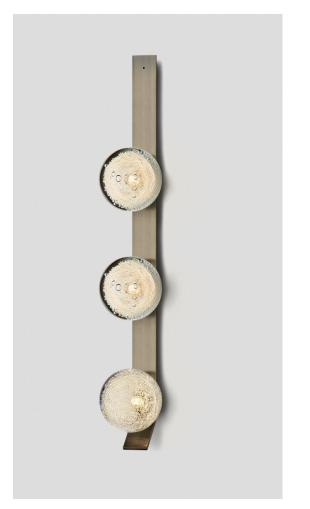

## FIZI TRIPLE BALL WALL SCONCE

### MADE BY BY ARTICOLO STUDIOS

Fizi's mesmerizing explosion of bubbles are suspended in champagne-like effervescence.

#### Dimensions

H31.94" x W1.97" flat or kick fitting design 3x Fizi ball Ø4.72" mounting plate included to fit 4" square Jbox