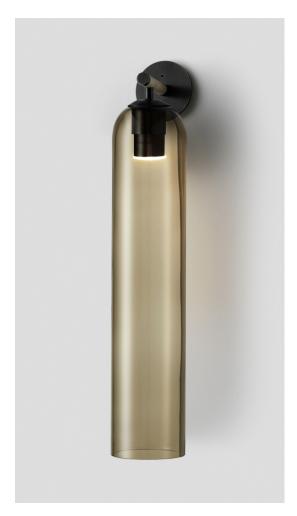

### **MADE BY BY ARTICOLO STUDIOS**

Float evokes an inherent sense of refinement through its design cues of a bygone era. Hover wall sconce comes with latte leather arm inlay.

#### **Dimensions**

H25.15" x Ø4.7" x D5.65" glass shade H21.75"

mounting plate included fits 4"square Jbox

10 lbs

## **Material Options**

Fitting Finishes

Brass

Mid Bronze Satin Nickel

Black Electroplate

**Shade Colours** 

Snow Smoke

Grey

Clear

\*Also available as outdoor sconces, please ask about exterior finishes