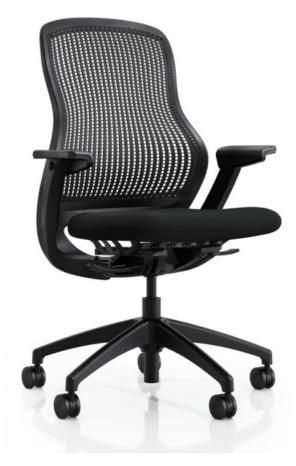

## FORMWAY REGENERATION CHAIR

## **MADE BY BY KNOLL**

Innovative in its simplicity, ReGeneration minimizes materials and components. The straightforward design leverages flexible, durable and sustainable materials that respond to your movements, providing comfort and support throughout the day.

## **Dimensions**

29"W x 24.5"D (excluding base) x 38.5"-43.5"H, Seat Height: High performance elastomer Flex Back Net with integral 16.5"-21.5", Arm Height: 22.5"-32"

## **Material Options**

lumbar support. Optional adjustable lumbar support available

Flex Seat with three sides of seat edge flex and seat depth adjustment. Set-back arms for leg clearance and contoured arm pads for Continuous Lumbar support when

Weight compensated Dynamic Suspension control with a smooth, synchronized recline and four independent flexors that respond to multidirectional movement. Recline resistance feature for greater upright support