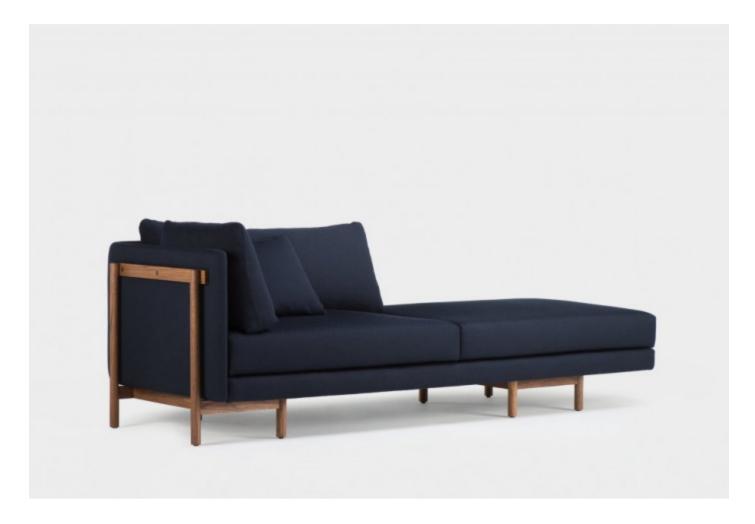

## FRAME SOFA SYSTEM

### MADE BY BY DE LA ESPADA

Frame is a sofa system supported by a wooden frame structure to which various accessories can be clipped, such as a tray or light. The Frame is available in a number of different styles and sizes: daybed, one arm, two arms and no arms.

#### **Dimensions**

Short Daybed: W 71" x D 35.8" x H 29.3" Short One Arm: W 71" x D 35.8" x H 29.3" Medium No Arms: W 87.2" x D 35.8" x H 29.3" Medium Daybed: W 90.75" x D 35.8" x H 29.3" Medium One Arm: W 90.75" x D 35.8" x H 29.3" Long No Arms: W 101" x D 35.8" x H 29.3" Long Daybed: W 104.5" x D 35.8" x H 29.3" Long One Arm: W 104.5" x D 35.8" x H 29.3"