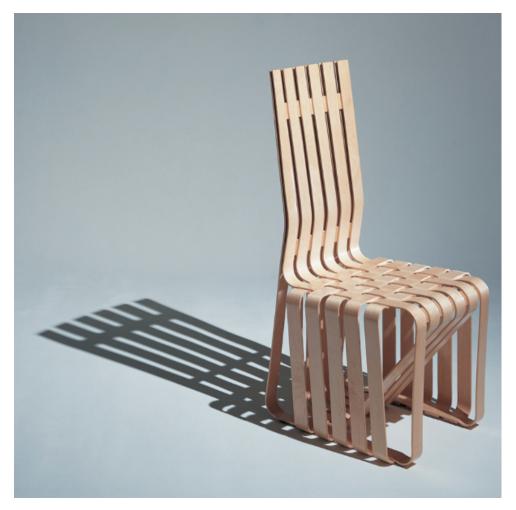

## **GEHRY HIGH STICKING CHAIR**

### **MADE BY BY KNOLL**

Inspired by the surprising strength of the apple crates he played on as a child, Frank Gehry created his thoroughly original collection of bentwood furniture. The ribbon-like designs transcend the conventions of style by exploring, as the great modernists did, the essential challenge of deriving form from function.

### **Material Options**

Seat cushon available in a variety of Spinneybeck® leathers

Frame constructed of hard white maple veneer strips The underside of each piece is embossed with the Knoll logo and Frank Gehry's signature