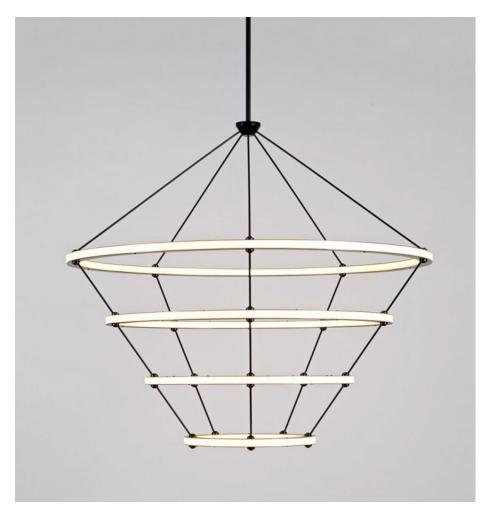

# HALO CHANDELIER 4 RINGS

#### MADE BY BY ROLL & HILL

Paul Loebach envisioned the Halo series as a graceful exercise in the use of energy-efficient LED technology. The collection, which includes a range of ceiling and wall lights, is distinguished by its use of cascading rings and bars of light.

#### **Dimensions**

Dia 47in/120cm x H 42in/106cm

## **Material Options**

Finishes: Blackened steel, oil-rubbed bronze, brushed brass