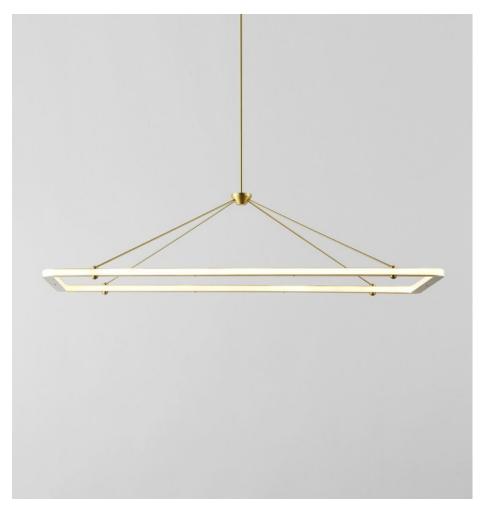

## HALO RECTANGLE PENDANT

## MADE BY BY ROLL & HILL

Paul Loebach envisioned the Halo series as a graceful exercise in the use of energy-efficient LED technology. The collection, which includes a range of ceiling and wall lights, is distinguished by its use of cascading rings and bars of light.

#### **Dimensions**

58in/147cm x W 25in/64cm x H 31.5in/80cm