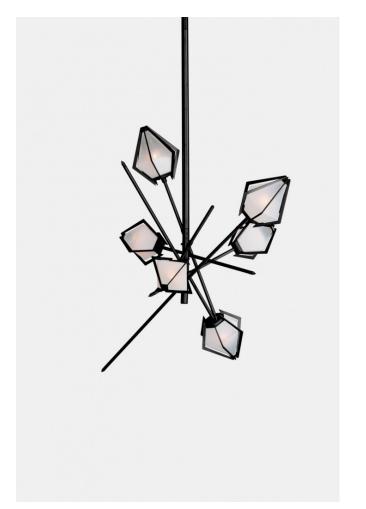

# HARLOW SMALL CHANDELIER

### MADE BY BY GABRIEL SCOTT

Elegant sculptural light-fixture inspired by jewelry design featuring a mold-blown glass gem in a chic metallic setting. Harlow is available in various color ways, and held in a metallic frame referencing a prong setting, the alabaster glass makes for a beautiful diffuser of soft light, while the prong-inspired hardware adds glamour to each fixture.

## Dimensions

36" x 36" x 36" high+ Stem Custom variations available upon request.