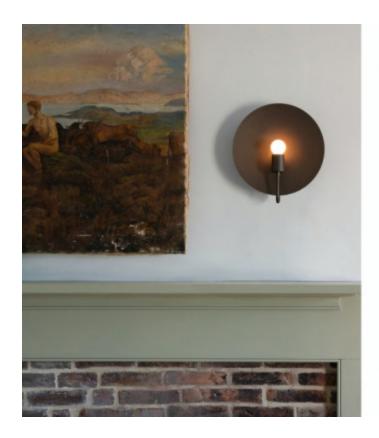

# **HELIOS ADA SCONCE**

## MADE BY BY WORKSTEAD

A fixed, wall-mounted version of our classic HELIOS TABLE LAMP, this ADA compliant fixture is a sculptural object d'art. This SCONCE celebrates the celestial while maintaining a minimal footprint. A monumental spun-metal disc amplifies the glow from a single point of light, evoking the magnitude of planets on a human scale. UL Listed. Damp Rated upon request.

### **Dimensions**

Overall Height - 13" | Depth 4" | Dish Diameter 12" | Backplate Diameter 5"

### **Material Options**

Hewn brass, hand-finished bronze, brushed nickel