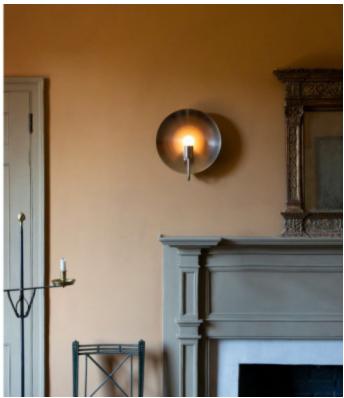

# **HELIOS ADA SCONCE**

## MADE BY BY WORKSTEAD

A fixed, wall-mounted version of our classic HELIOS TABLE LAMP, this ADA compliant fixture is a sculptural object d'art. This SCONCE celebrates the celestial while maintaining a minimal footprint. A monumental spun-metal disc amplifies the glow from a single point of light, evoking the magnitude of planets on a human scale. UL Listed. Damp Rated upon request.

### **Dimensions**

Overall Height - 13" | Depth 4" | Dish Diameter 12" | Backplate Diameter 5"

### **Material Options**

Hewn brass, hand-finished bronze, brushed nickel