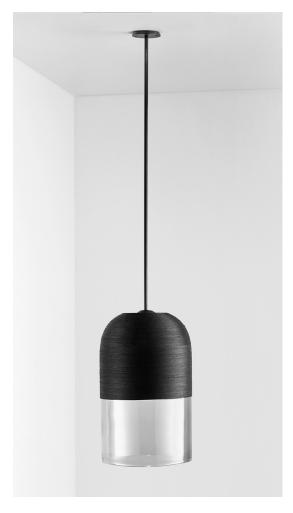

# <u>INDI PENDANT</u>

### **MADE BY BY ARTICOLO STUDIOS**

# **Material Options**

Fitting Finishes: Brass, Mid Bronze, Satin 120V E26 9W LED Nickel, Black Electroplate, White Powder 2700k warm white Coat, Graphite Powder Coat 800 lumens

Shade Colours: Clear, Smoke

Weave Colours: Black, NaturalSand, White, Teal, Olive

\*All weave colours available individually or in a 2/3 split combination.