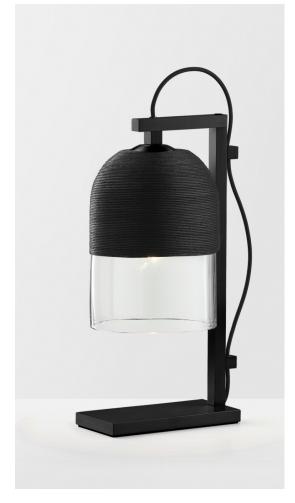

## INDI TABLE LAMP MADE BY BY ARTICOLO STUDIOS

Indi pairs historic craftsmanship and traditional handicrafts through the tactility of textured weaving, creating a contemporary modernism.

### **Material Options**

Fitting Finishes: Brass, Mid Bronze, Satin 120V E12 4W LED Nickel, Black Electroplate, White Powder 2700K warm white Coat, Graphite Powder Coat

Shade Colours: Clear, Smoke

Weave Colours: Black, NaturalSand, White, Teal, Olive