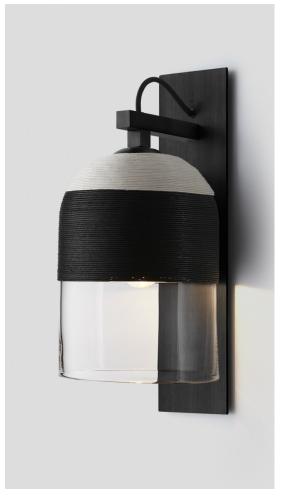

## INDI WALL SCONCE

### MADE BY BY ARTICOLO STUDIOS

Indi pairs historic craftsmanship and traditional handicrafts through the tactility of textured weaving, creating a contemporary modernism.

#### Dimensions

H16.4" (H10" shade) x Ø7" (projection 7.97") mounting plate Ø4.7" to fit 4" square Jbox 10 lbs

#### **Material Options** Lamping Fitting Finishes: Brass, Mid Bronze, Satin 120V E12 4W LED Nickel, Black Electroplate, White Powder 2700K warm white Coat, Graphite Powder Coat 350 lumens Dimmable Shade Colours: Clear, Smoke Lamp included

Weave Colours: Black, NaturalSand, White, Teal, Olive

\*All weave colours available individually or in a 2/3 split combination.