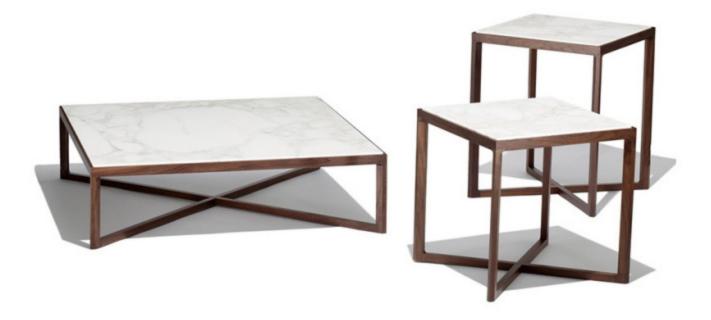

## MADE BY BY KNOLL

Drawing inspiration from traditional designs, but asserting itself with an industrialized craft aesthetic, the Krusin Table complements the Krusin lounge and side chairs. Like the chairs, the tables leave no joint unresolved and no angle unconsidered, resulting in a subtle elegance that harmonizes with any setting.

### Dimensions

36"W x 36"D x 10"H 36"W x 36"D x 14"H 40"W x 24"D x 14"H

#### **Material Options**

Tabletop available in glass, marble, laminate, wood veneer, Spinneybeck® Riva leather and engineered stone Frame is select American and European hardwood using dowel and mortise + tenon construction Felt glides included with all bases