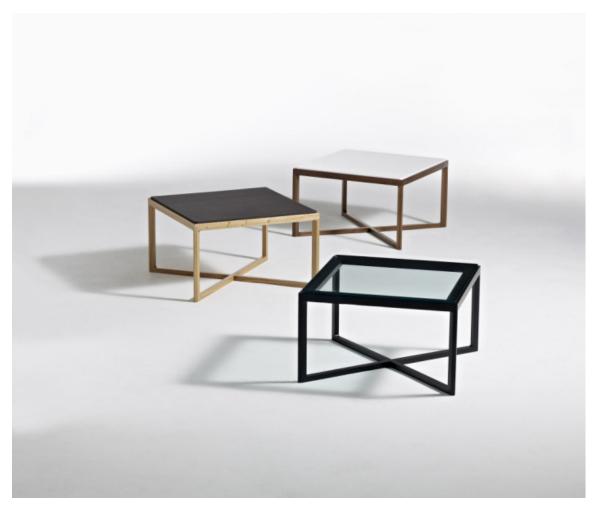

### **MADE BY BY KNOLL**

Drawing inspiration from traditional designs, but asserting itself with an industrialized craft aesthetic, the Krusin End Table complements the Krusin Lounge and Side Chairs. Like the chairs, the tables leave no joint unresolved and no angle unconsidered, resulting in a subtle elegance that harmonizes with any setting.

#### **Dimensions**

24"W x 24"D x 14"H 18"W x 18"D x 22"H 18"W x 18"D x 18"H

#### **Material Options**

Tabletop available in glass, marble, laminate, wood veneer, Spinneybeck® Riva leather and engineered stone Frame is select American and European hardwood using dowel and mortise + tenon construction Felt glides included with all bases