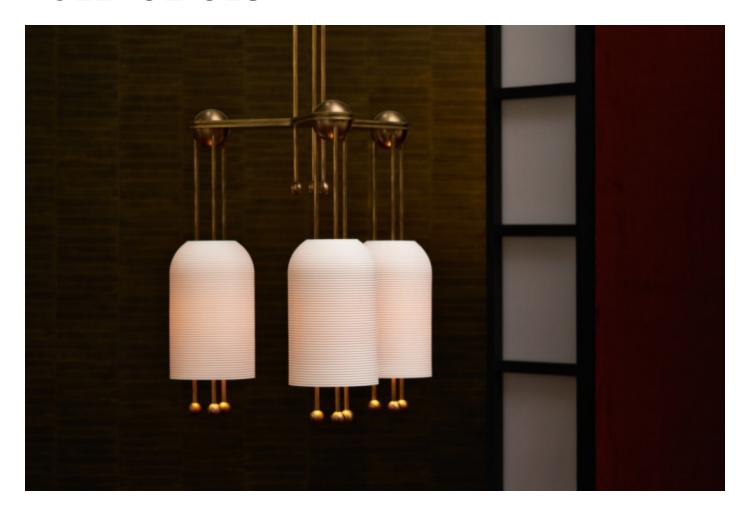

## LANTERN 3 PENDANT

### **MADE BY BY APPARATUS STUDIO**

THE SLIP-CAST PORCELAIN FORMS OF THE LANTERN SERIES FLOAT ALONG A RIGID BRASS STRUCTURE. THEIR GLOW IS PUNCTUATED BY FINELY INCISED FLUTING, CONNECTING TO THE MOST ESSENTIAL ELEMENT OF HISTORICAL LANTERNS - LIGHT PASSING THROUGH A DELICATE PROTECTIVE FORM. REPEATING SPHERES ACT AS A COUNTERPOINT TO THE SIZEABLE SHADES.

#### **Dimensions**

32"W. Height to Order.

### **Material Options**

Porcelain Slip Cast Shades. Choose from a selection of hand finished metals.