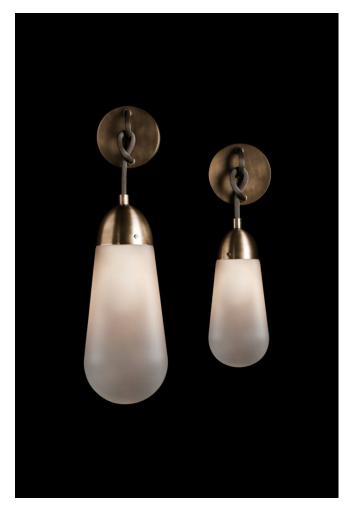

# LARIAT SCONCE MADE BY BY <u>APPARATUS STUDIO</u>

Etched glass teardrops hang from woven brass mesh, and can be interwoven with solid brass "knot-clamps" reminiscent of forms found in jewelry. Taut lines are weighted by elongated orbs, addressing an intersection of geometry and gravity.

## Dimensions

Small: 4.75" W x 4.75" D x 18"H Large:6.5" W x 6.5" D x 23" H