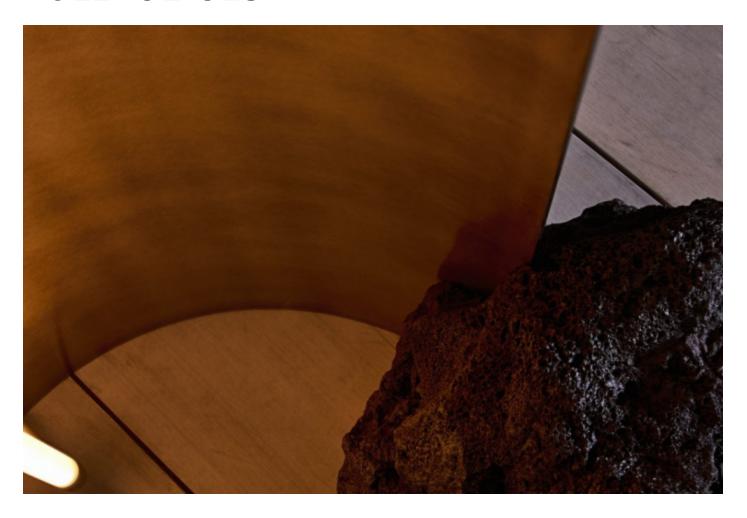

## **MADE BY BY ANNA KARLIN**

An exploration between natural forms and precision of the man made, this light is a visual interpretation of that tension that exists in our everyday. Each volcanic lava boulder and steel curve is 3d scanned in order to perfectly carve out a path in which they can intersect, furthering the play between the natural and technological intervention. The curve exterior is finished in a rich warm black and the interior is finished in a light antique brass.