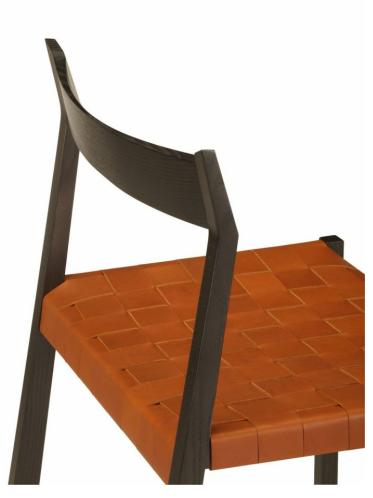

## MADE BY BY SKRAM

The lineground #2 stools are offered in 2 models for counter and bar height applications. They are available with or without arms, with woven leather seat or upholstered seat.

Available in a selection of wood finishes. Woven seat character grade leather London tan, chestnut, black