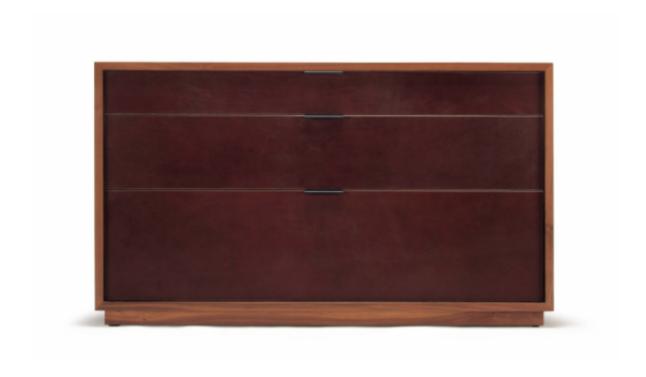

## LINEGROUND 3 DRAWER BUREAU

## **MADE BY BY SKRAM**

Lineground 3-drawer bureaus feature solid timber construction, mortise-and-tenon joinery, and mitered corners with matched seams/waterfall edges. There are 2 standard models, and each offers 3 full-width graduated drawers in maple timber with cork-lined bottoms and soft-closing concealed runners and low-profile tab pulls.

## **Material Options**

Available in a selection of wood finishes. Leather front available in character grades leathers london tan, chestnut and black