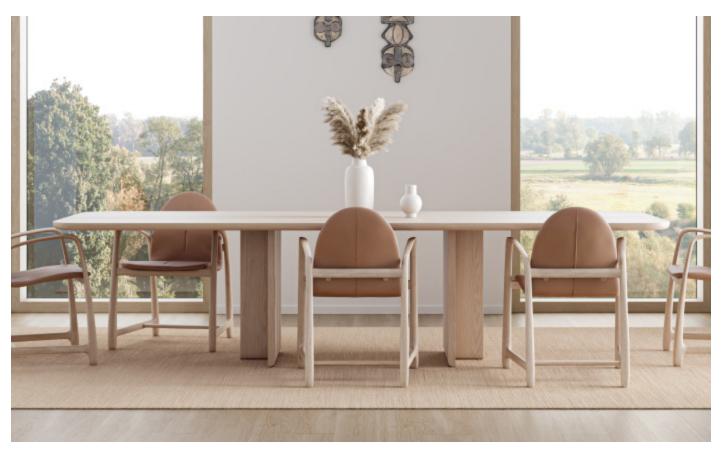

## MADE BY BY SKRAM

The lineground farm table is a pedestal style dining table, meeting table or desk. It features solid timber construction and mortise-and-tenon joinery throughout. Connectivity and wire management options are available. The lineground bench is offered as a companion to the dining height version of this product. Custom sizes, configurations, and materials are available. Residential or contract use.

#### Dimensions

L68 Standard dimensions: width 96 / 244 depth 36 / 91 height 29 / 74

Customization Available

### **Material Options**

Available in a selection of ash and walnut finishes