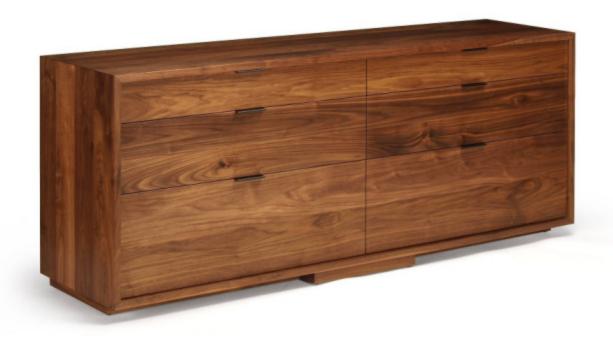

## LINEGROUND HORIZONTAL BUREAU

## **MADE BY BY SKRAM**

Lineground 6-drawer horizontal bureaus feature solid timber construction, mortise-and-tenon joinery, and mitered corners with matched seams/waterfall edges. There are 3 standard models, and all offer 6 graduated drawers in maple timber with cork-lined bottoms and soft-closing concealed runners and low-profile tab pulls.

## **Dimensions**

L25:W60"/152cm x D18"/46cm x H27.5"/70cm L26:W72"/183cm x D18"/46cm x H27.5"/70cm L27:W90"/299cm x D18"/46cm x H27.5"/70cm