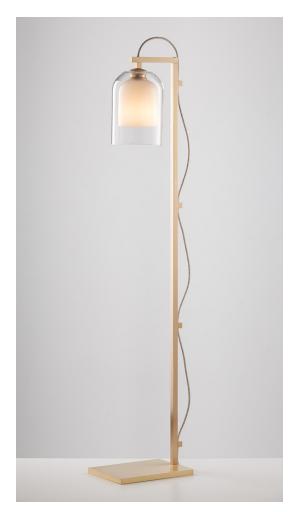

# LUMI FLOOR LAMP

## MADE BY BY ARTICOLO STUDIOS

Lumi reimagines a traditional coachman's light to reflect a timeless and refined simplicity of form.

#### Dimensions

H57.3" x D11.8" x W8.7" (shade H10") 37.5 lbs