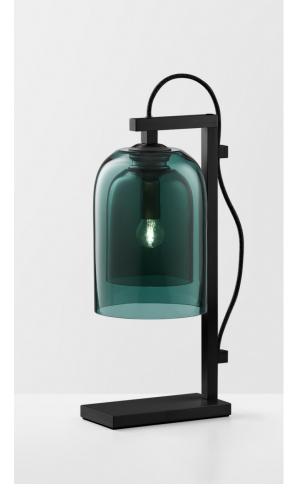

## LUMI TABLE LAMP

### MADE BY BY ARTICOLO STUDIOS

Cocooned in perfect symmetry, Lumi reimagines a traditional coachman's light to reflect a timeless and refined simplicity of form.

#### Dimensions

H18.46" x D8.86" H10.4 x Ø7" glass shade 13 lbs

#### **Material Options**

Fitting Finishes:Brass, Black Powder Coat, White Powder Coat, Graphite Powder Coat Exterior Shade Colour: Clear, Smoke, Grey, Drunken Emerald Interior Shade Colour: Frosted White, Frosted Smoke, Smoke, Grey, Frosted Grey, Drunken Emerald Flexcord Colours: Black, White, Ivory, Natural Linen, Mid Grey Linen