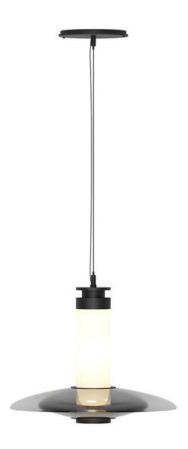

# LUNA A SMALL DISC PENDANT

## MADE BY BY GABRIEL SCOTT

In keeping with the tradition of exquisite craftsmanship for which the Gabriel Scott studio is known for, the Luna A Series paves the way for an innovative approach to accessible luxury. The Luna A Small Disc Pendant is a popular choice for hanging above a breakfast bar or dining table, or as part of a cluster of other Luna A pendant lighting.

#### **Dimensions**

12" x 12"x 10.75" + Drop