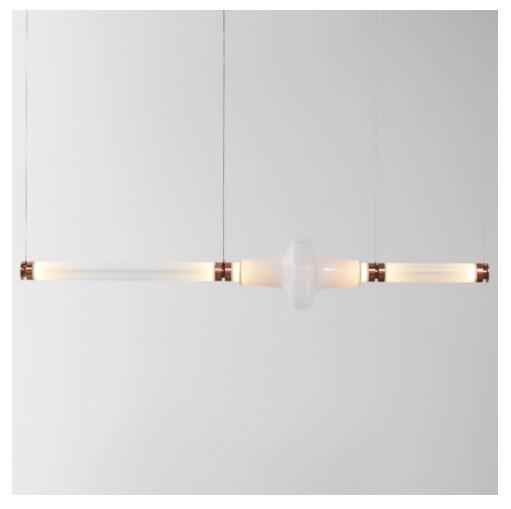

# LUNA KALEIDO XL ONE TIER

### MADE BY BY GABRIEL SCOTT

The Luna Kaleido XL 1 Tier Chandelier offers a longer length alabaster white glass tube compared to the standard Luna Kaleido 1 Tier Chandelier. Glass bead shape, texture and color options remain the same for both lighting fixtures. Click here for more info

#### **Dimensions**

61.41" + 9.58" Drop