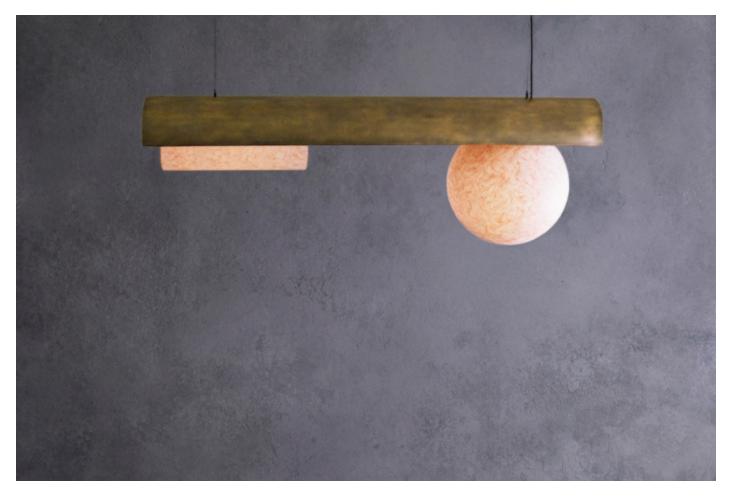

### MADE BY BY ANNA KARLIN

Large: 72"W x 22.5"H, Globe: 18"

Small: 32.5"W x 10"H, Globe: 8" Dlameter

Based on the rare moments where a process called Rayleigh scattering gives the moon a magic rose glow this lamp designed to capture that moment. An antique brass half cylinder shell holds a hand blown acrylic sphere and cylinder. These are then hand finished to give them a rose alabaster glow.