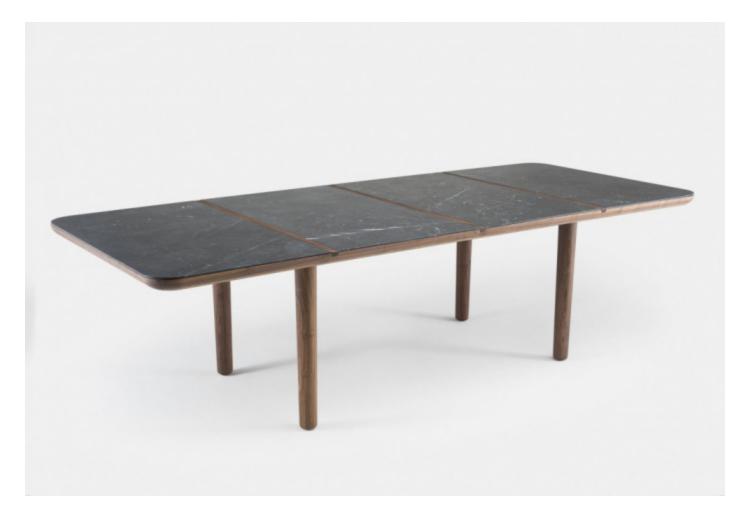

## MARLON RECTANGULAR TABLE

## MADE BY BY DE LA ESPADA

Marlon is a table with an understated form that highlights the beautiful contrast of materials. A timber frame supports a marble tabletop set upon slender legs in timber or marble for a table that is visually light yet extremely robust. Each table is formed from numerous segments, creating intriguing design details where the parts intersect.

### **Material Options**

Available in American black walnut, American white oak, or European Ash in a range of finishes with marble top and leg option. Marble options include Carrara marble, Negro Marquina marble, Rosa Negrais marble, or Ataija Creme limestone