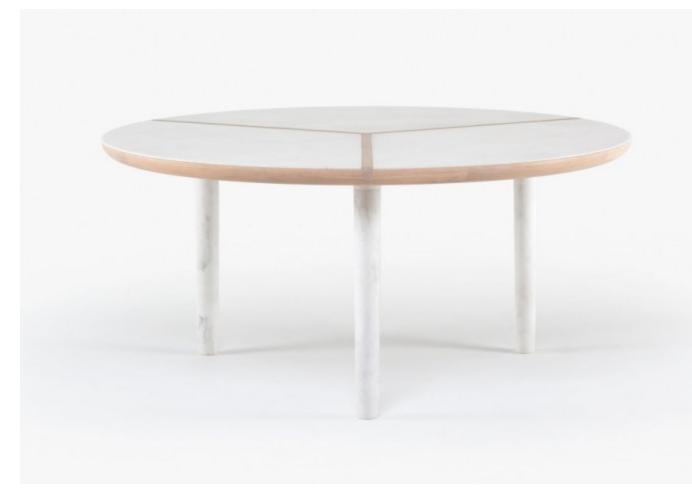

# MARLON ROUND TABLE WITH MARBLE TOP

## MADE BY BY DE LA ESPADA

Marlon is a table with an understated form that highlights the beautiful contrast of materials. A timber frame supports a marble tabletop set upon slender legs in timber or marble for a table that is visually light yet extremely robust. Each table is formed from numerous segments, creating intriguing design details where the parts intersect.

### Dimensions

D63 × H29 1/8 "

#### **Material Options**

Available in American black walnut, American white oak, or European Ash in a range of finishes with marble top and leg option . Marble options include Carrara marble, Negro Marquina marble, Rosa Negrais marble, or Ataija Creme limestone