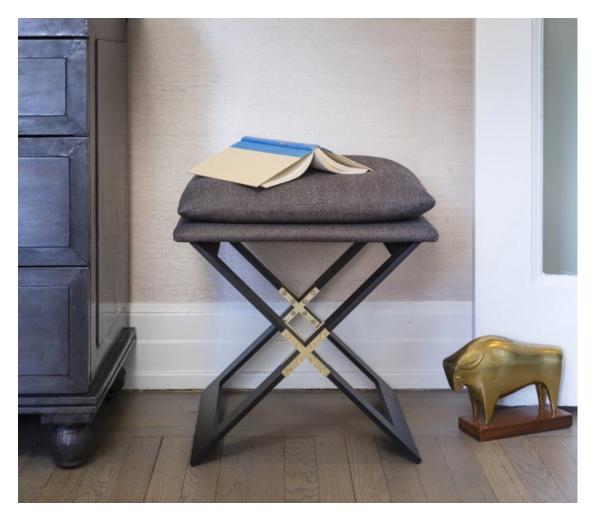

### MADE BY BY GABRIEL SCOTT

Complimentary to any setting, this accent piece, upholstered in charcoal or heather grey with contrasting hardware is easily at home in a living space, entry way or at the foot of a bed. The bold and geometric base is available in black steel with distinct brass hardware, and in full brass or full copper options. COM and COL options available.

#### **Dimensions**

18" x 18" x 20" H

#### **Material Options**

Available Base Finishes:
Black Steel Base with Brass Hardware
Satin Brass Base & Hardware
Available Fabric Options:
Cushion Upholstered in Standard GS Fabric:
Charcoal-Grey Herringbone or Heather-Grey Herringbone.
COM & COL available.
> View Marx Stool Finishes here.