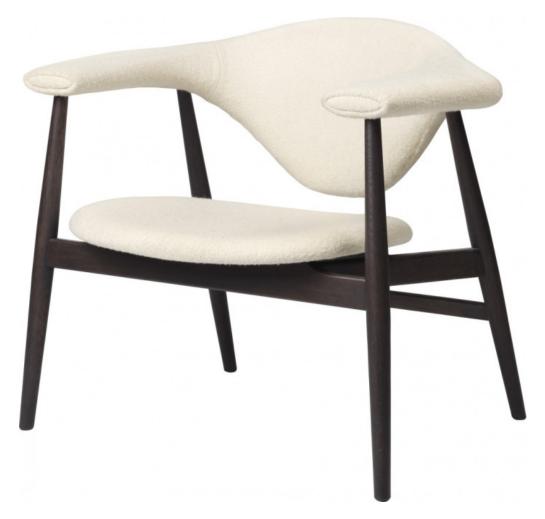

## **MADE BY BY GUBI**

The characteristic Masculo Lounge Chair with a four-legged version in metal, giving the collection a domestic expression adapted to the hospitality market. Designed for the fine dining restaurant Copenhague at Maison du Danemark in Paris, the four-legged Masculo Chair and Lounge Chair in metal marry the idea of Danish elegance and simplicity with Italian refinement and playfulness. The backrest of Masculo is almost overly large and appears to float in the air which is challenging to the senses. This is supported by the slender metal legs that make the whole chair almost sculptural and exciting to the eye. The upholstered chair ensures a high level of comfort, while its clean metal legs and sophisticated form lend the chair a graceful presence. The metal base gives the chair a more domestic expression that is perfectly suited for hospitality projects as well as the private home.

#### **Dimensions**

W: 31.50" x D: 23.62" x H: 27.17", SH: 14.96"