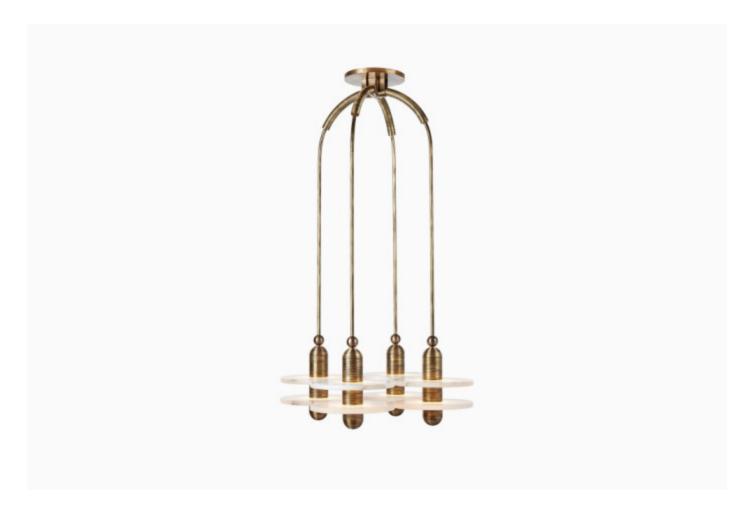

# MEDIAN 4 PENDANT

## **MADE BY BY APPARATUS STUDIO**

The translucent alabaster planes of the median shapes are intersected by a fluted brass form, referencing traditional Middle Easter Jewellery while pushing it through a futurist lens. The stone glows from a light source that remains hidden, illuminating the relationship between the solid and the permeable.