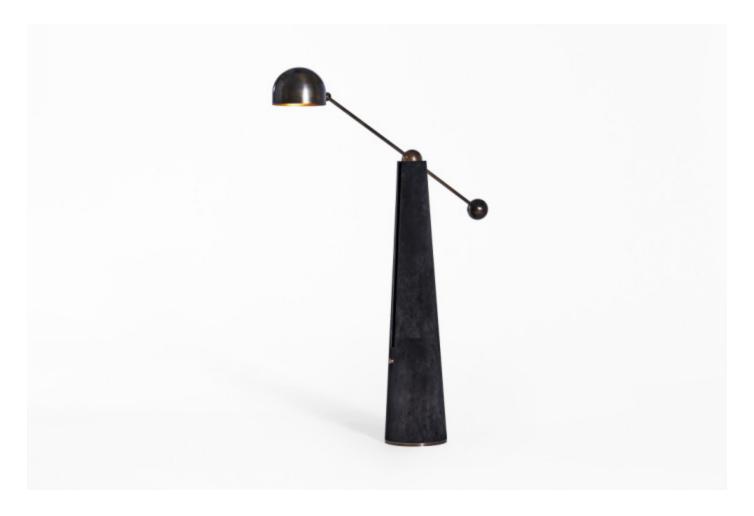

## **MADE BY BY APPARATUS STUDIO**

The Metronome Articulating Floor Lamp, by Apparatus, evokes the measure and balance of it's namesake. The patinated brass sphere perches atop the conical base, which is hand-wrapped calf suede to provide a lush tactile contrast. A channel in the firmly grounded base reveals an intimate connection between the two forms. A dimmer knob it set into the base.

#### **Dimensions**

4" to 60" H x 37.5" L rotating arm

## **Material Options**

Aged brass, oil rubbed bronze, blackened brass, or tarnished silver. Tarnished silver available for an up-charge with black, bronze or mink suede