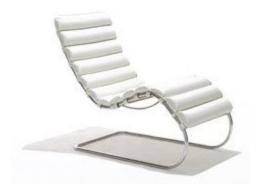

## MIES MR CHAISE LOUNGE

### **MADE BY BY KNOLL**

The MR Collection represents some of the earliest steel furniture designs by Mies van der Rohe. The material choice was inspired by fellow Bauhaus master Marcel Breuer, while the forms are thought to be modern derivatives of 19th century iron rocking chairs. Available in standard and adjustable chaise lounges.

#### **Dimensions**

23.5" W x 47.5" D x 37.5" H

### **Material Options**

All pieces made with tubular and rectangular stainless steel with a polished finish Cowhide straps or sandwiched straps Upholstery options: Spinneybeck leathers (Customer's own material can not be us