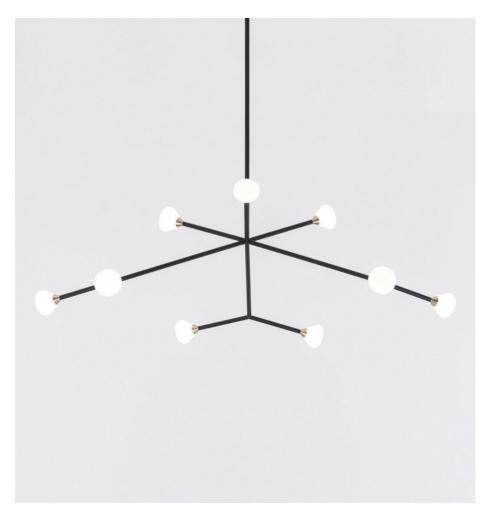

## MADE BY BY ROLL & HILL

The Nova Chandelier is a centerpiece fixture with an elegant and energetic composition. This contemporary chandelier branches out from a central point in a pure, geometric manner. It features hand-blown opal glass shades that house powerful, dimmable LEDs.