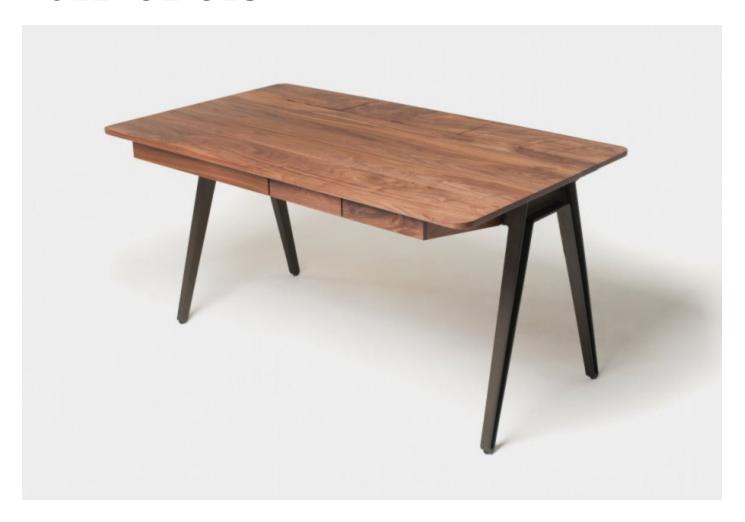

### MADE BY BY DE LA ESPADA

Orson desk, made in rich hardwood and cast iron, simply and quietly performs the task required, while remaining approachable and appealing to the senses. Three solid wood drawers provide ample storage for desk accessories, while three small compartments at the back of the desk provide an efficient and attractive cable management system. Accessories designed to complement the desk include two storage trays and a pencil holder which are available separately.

#### **Dimensions**

W 55.1" x D 31.5" x H 29.3" Depth of drawer: 12.6"

### **Material Options**

Available in a selection of finishes in ash, oak or walnut.