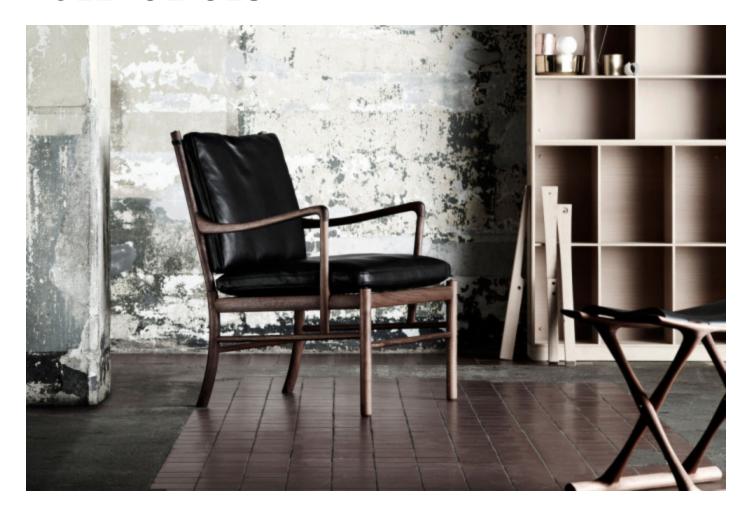

# **OW149 COLONIAL CHAIR**

### **MADE BY BY CARL HANSEN & SON**

A beautiful, well crafted and stable chair with a simple and refined expression. The slender easily-swung armrests rise to an elegant point before descending straight down to the floor. The seat is made of hand- woven cane. The chair is ideal in rooms where flexibility and lightness of expression are desired.