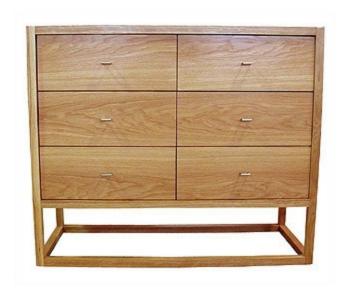

### MADE BY BY SPEKE KLEIN

The Petits Fours design combines the strength of a solid wood frame with the beautiful grain patterning of veneered panels. The dresser is carefully finished on all sides making it suitable as a room divider. The solid wood dovetailed drawers run smoothly on concealed runners for easy operation. An elegant companion to our Petits Fours Bed.

#### **Dimensions**

Console (6 Drawers): 47" W x 19" D x 39" H Sideboard (6 Drawers): 60" W x 19" D x 29" H

### **Material Options**

Solid wood finger-jointed drawers with concealed soft-close runners slide smoothly and close firmly. Solid wood frame, Veneered panels with Nickel-plated hardware.

Available in walnut or while oak with clear matte lacquer finish.