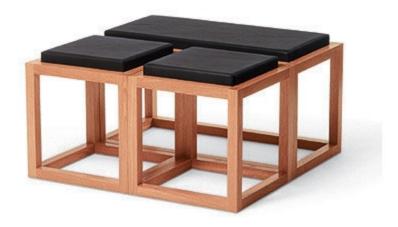

### MADE BY BY SPEKE KLEIN

Ideal for small spaces, these modular stackable pieces feature firm upholstered tops that achieve a fine balance: they are solid enough to support a wine glass but cushioned enough to serve as seating.

#### **Dimensions**

Side Table: 16" W x 16" D x 16" H Coffee Table: 32" W x 16" D x 16" H

Set of 3 – 2 side table & 1 coffee table: 32" W x 32" D x 16"

Н

### **Material Options**

Sueded fabric or COM (Customer's Own Material \*subject to approval).

Optional veneered tabletop. Sold as a set of 3 or individually.

Solid wood frame, Upholstered top (optional), Veneered top (optional).

Available in walnut or while oak with clear matte lacquer finish.