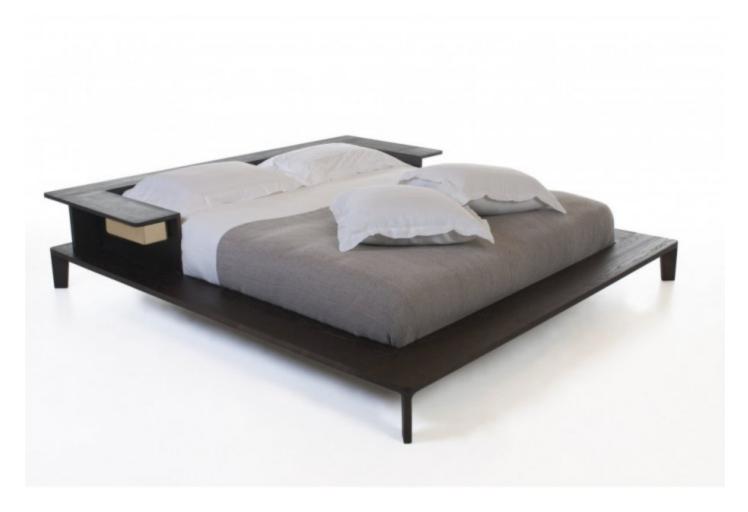

### MADE BY BY DE LA ESPADA

Designed by neri&hu and manufactured by De La Espada for the neri&hu brand. Inspired by Opium beds which have been in China since the Tang Dynasty, Platform is perfect for lazy Sunday mornings with its generous solid wood frame offering space for cups of tea and books. Storage compartments include a solid brass drawer and a timber compartment beneath a fold out mirror.

#### **Dimensions**

758AQ queen 81" W x 99" L x 20 1/2" H, fits mattress 60W  $\times$  80" L

758AK king Dimensions: 97" W x 99" L x 20 1/2" H, fits

mattress 76" W  $\times$  80" L Platform height 8 2/3 "

### **Material Options**

Available in a selection of finishes in ash, oak or walnut. Polished brass drawer with fabric lining. Fold out mirror.