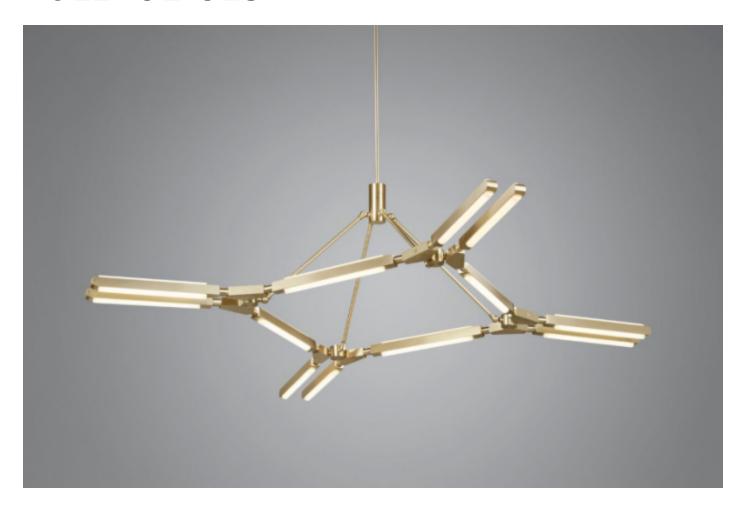

### **MADE BY BY PELLE**

Pris is a slim, sleek lighting system with a futuristic feel. Named after the fembot character in the neo-noir film, Blade Runner, Pris is available in a series of configurations ranging from simple sconces to multi-dimensional chandeliers. Every fixture is an arrangement of machined linear arms, inset with LED light sources. These beams of light, joined by jewel-shaped connectors, are the defining elements of the Pris system. The double-sided LEDs create an immersive environment with warm light. Impeccably stylish, Pris creates an expandable language of visual geometries.

#### **Dimensions**

67" L x 67" W x 13" H

#### **Material Options**

Standard Finish: Satin Brass. Custom Finish: Black Brass / Polished Nickel Suspension: 0.6in lamp pipe in matching Color Temperature: 2700 K. Life Hours:

Canopy: 10in round canopy in matching TRIAC Dimmable Driver in Canopy metal finish

#### Lamping

120 V LED Illumination. Wattage: 118. Lumens: 10,290 Total. 5145 / side 50,000. CRI: 80+