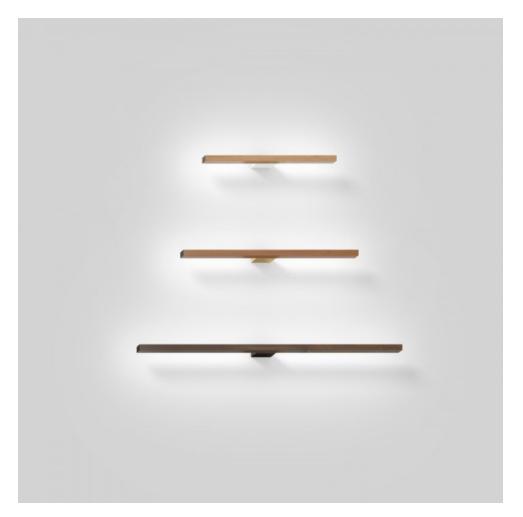

### MADE BY BY STICKBULB

Ray Sconces are comprised of a metal hardware component that mounts to the wall and holds a wooden bulb vertically or horizontally. The design is so minimal that it draws your attention closer to the subtle details of the wood grain and the machined precision of the sconce construction. The light can face the wall, creating a halo effect around the sconce, or graze the wall, creating a gentle wash of light in an up, down, left, or right direction

#### **Dimensions**

Ray Sconce is offered in 18 in, 2ft, 3ft, 4ft, 5ft, or custom lengths.