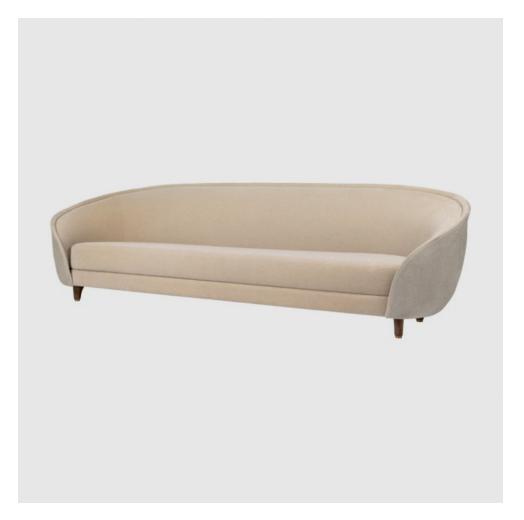

## BASKEVERS SOFA - FULLY UPHOLSTERED, 280X100, WOOD

## **MADE BY BY GUBI**

The new Revers Sofa by GUBI is a soft and sinuous interpretation of classic shapes and structures. Taking its name from the silhouette of a revers, the gently curved shell appears like a jacket that embraces you, while the elegantly sweeping edges are reminiscent of the form of the revers. With its clean lines and simple details, yet sturdy and exclusive materials, the Revers Sofa brings forward fresh and different opportunities for use and styling in combination with the entire GUBI collection of modern contemporary classics.