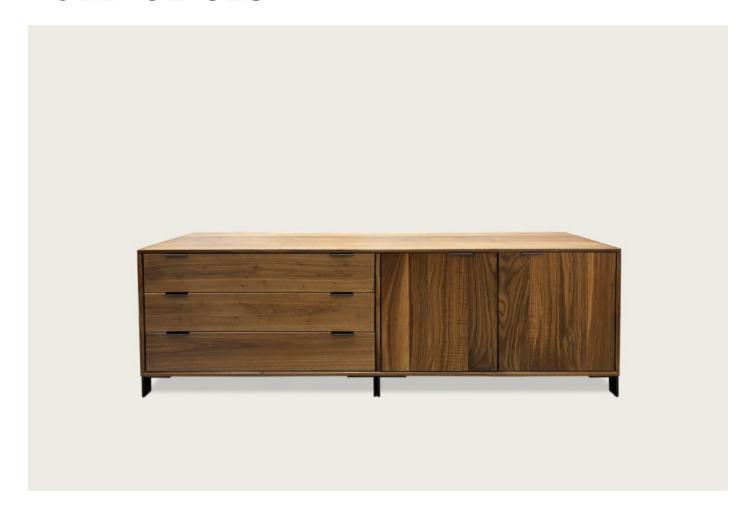

# ROWLANDS SIDEBOARD

## MADE BY BY SPEKE KLEIN

The Rowlands family of designs celebrates solid wood. The organic beauty of wood's natural graining and subtle colour changes is showcased throughout. The careful attention to detail, such as the precision finger-jointing, carefully beveled edges and seamlessly veneered back panels, brings everything together in a unified whole. Here, the almost limitless adaptations of this multi-faceted cabinet make it a timeless storage unit for a variety of needs, from sideboard to entertainment unit to dresser.

Cabinet can be customized with cable holes for use with audio/visual equipment.

Solid Wood with Nickel-plated hardware.

Available in walnut or white oak with clear matte lacquer or hand-rubbed oil finish.