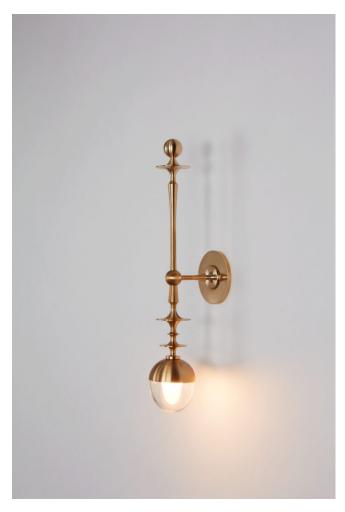

## RUE SALA SINGE ARM SCONCE

### MADE BY BY ROLL & HILL

Inspired by summers spent at Helgerson's ancestral home in Lyon, France, Rue Sala takes its form from the elegant interiors filled with thin Louis XVI furniture, bronze statuettes, and silky fabrics. Translated into turned metal and hand blown glass fixtures, Rue Sala is a delicate and refined collection with timeless appeal.

#### **Dimensions**

H 25in/63.8cm x W 4.3in/10.9cm x D 6.8in/17.2cm

#### **Material Options**

Unlacquered brass & clear glass