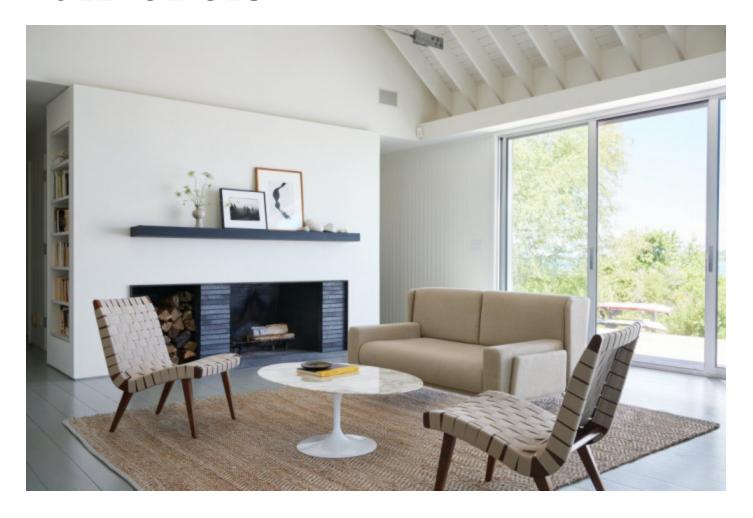

### **MADE BY BY KNOLL**

In his purist approach to architecture and interior design, Eero Saarinen sought the essential idea and reduced it to the most effective structural solution within an overall unity of design. In his pedestal collection, which includes a dining, coffee and side table, Saarinen realized his ideal of formal unity.

#### **Dimensions**

Medium Round Coffee Table 36"D x 15.5" H Oval Coffee Table: 41.5"W x 27.5"D x 15.5"H

### **Material Options**

Top options: Available in a selection of laminate, veneer, granite, natural and polished or satin coated marble finishes

Base: Molded, cast aluminum in white, black or grey