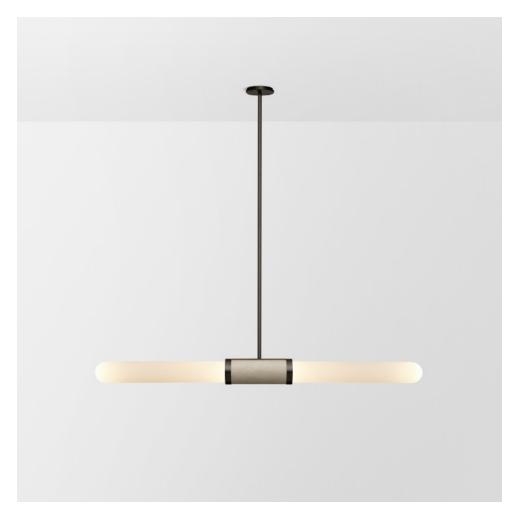

# SCANDAL SHORT PENDANT

#### MADE BY BY ARTICOLO STUDIOS

Scandal casts a slim and finely considered silhouette. Notable for its barrel-like cuff and inlay, Scandal's elongated proportions are the unification of luxurious crafts.

#### **Dimensions**

L63" x Ø3.25" x standard drop length 15.75" - 63" Ø4.7" mounting plate to fit 4" square jbox